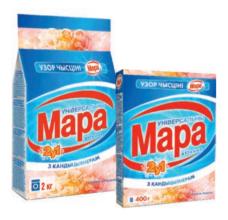

### Mara Standard of Cleanliness **2 in 1 with Conditioner**

Universal powder laundry detergent with conditioner

Effectively washes all types of fabric, except wool and silk, fights most complicated stains retaining color and structure of the fabric. Contains a special conditioning component giving softness to the fabric. Rinses out very well.

400 g / 2 kg