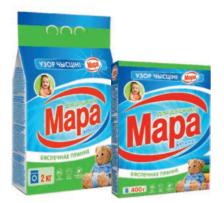

### Mara Standard of Cleanliness For Children's Clothes

Powder laundry detergent for children clothes

Specially developed for safe washing of children clothing and is ideal for people with sensitive skin. Reduced amount of aggressive surfactants, enzymes, does not contain colorants. Formula includes hypo-allergenic odorant. Does not contain soap.

400 g / 2 kg