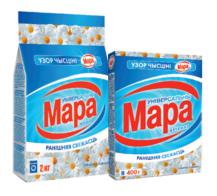

#### Mara Standard of Cleanliness **Morning Freshness**

#### Universal powder laundry detergent

Fights most complicated stains. Leaves aroma of morning freshness on fabric. Dissolves well even in cold water. Contains polymers that prevent appearance of grey color on fabric. Has optimal quantity of enzymes, SAA and bleach that helps effectively fight all types of dirt.

400 g / 2 kg / 3 kg / 5 kg

400 g / 2 kg