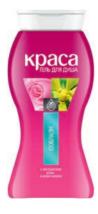

#### Shower Gel Krasa

#### **Temptation**

Active components: rose and ylang-ylang. Sensual pleasure and charm. Seductive beauty of fragrance and silky velvet skin.

| weight pcs in box | boxes<br>on pallet | barcode |
|-------------------|--------------------|---------|
|-------------------|--------------------|---------|