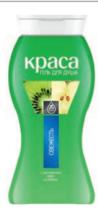

#### Shower Gel Krasa

#### **Freshness**

Active components: kiwi and apple. Fountain of natural freshness. Full immersion into the moments of joy.

400 ml