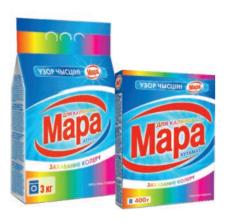

### For Colored Fabrics 2 in 1 with Conditioner

Powder laundry detergent for colored and dark clothes

Ideal for everyday wash of clothes, fights most difficult stains and helps retaining color and texture of the fabric. Gives softness to fabric, removes static electricity, eases the ironing.