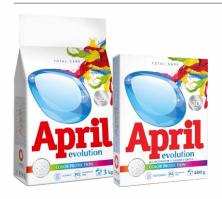

# **April Evolution Color protection**

### Powder laundry detergent for colored and dark clothes

Includes components that help retaining intensity of original color and prevent transfer of color from one item to another. Has increased quantity of enzymes. Does not contain bleach.

400 g / 3 kg